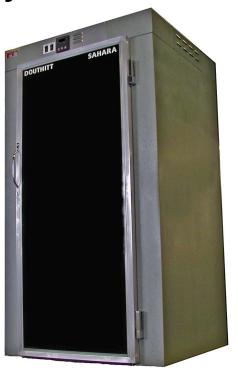

# DOUTHITT HEAVY DUTY Model Sahara Screen Dryer

- High Volume air movement for faster drying!
- Heavy Duty Construction
- Any Size Available

### **INCLUDES:**

- (1) Uniform air flow and heat to insure fast, complete drying of screens.
- (2) Heavy duty welded construction.
- (3) Thermostatically controlled temperature.
- (4) Insulated.
- (5) UV safe 3/16" acrylic doors.