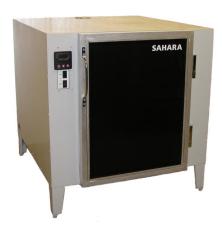

# DOUTHITT HEAVY DUTY Model Sahara Screen Dryer

- High Volume air movement for faster drying!
- Heavy Duty Construction
- Any Size Available

### **INCLUDES:**

- (1) Uniform air flow and heat to insure fast, complete drying of screens.
- (2) Heavy duty welded construction.
- (3) Thermostatically controlled temperature.
- (4) Insulated.
- (5) UV safe 3/16" acrylic doors.