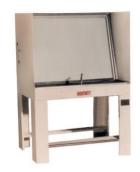

## **DOUTHITT Screen Wash-Out Viewer Sink**

#### **PRICE INCLUDES:**

- (1) Polished Plate Glass sealed water tight in stainless steel frame over opalescent plexiglas to insure even non-glare illumination.
- (2) Large capacity stainless steel water trough with stainless steel duck board.
- (3) Heavy gauge sheet steel construction with special DURA-BOND coating to protect against rust, etc..
- (4) Fluorescent Lighting System controlled by a water-proof light switch.
- (5) Hose and adjustable spray nozzle.